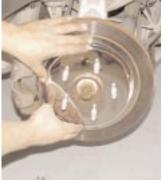

Step 5: Install hub cover to rotor.

Step 6: Do the same for installation on rear.

Step 7: Finished!