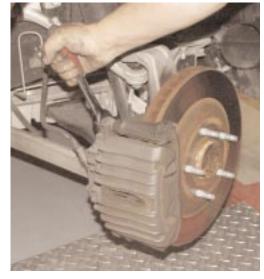

Step 2: Remove wheel.

Step 3: Loosen top caliper bracket mounting bolt with 22 mm socket, then remove lower caliper bracket mounting bolt.

Step 4: Swing caliper out enough to slide hub cover onto rotor. (Do not remove caliper from bracket.)