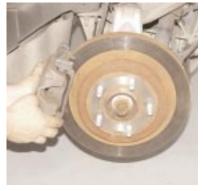

Step 2: Remove wheel.

Step 3: Loosen top caliper bracket mounting bolt with 22 mm socket, then remove lower caliper bracket mounting bolt.

Step 4: Swing caliper out enough to slide hub cover onto rotor. (Do not remove caliper from bracket.)