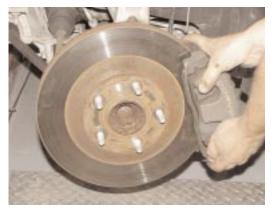

Step 2: Remove wheel.

Step 3: Loosen top caliper bracket mounting bolt with 22 mm socket, then remove lower caliper bracket mounting bolt.

Step 4: Swing caliper out enough to slide hub cover onto rotor. (Do not remove caliper from bracket.)

Step 5: Install hub cover to rotor.

Step 6: Do the same for installation on rear.

Step 7: Finished!