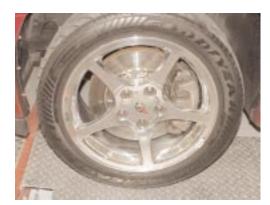

Step 5: Install hub cover to rotor.

Step 6: Do the same for installation on rear.

Step 7: Finished!