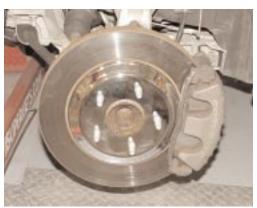

Tools Required: Lugwrench (19mm) Socket 22mm Socket

Torque Specifications: Caliper Bracket Mounting Bolts - 125 ft./lbs. Lug Nuts – 100 ft./lbs.

Step 1: Jack up car and remove wheel. See Owner's Manual or Service Manual for correct procedure of wheel removal.