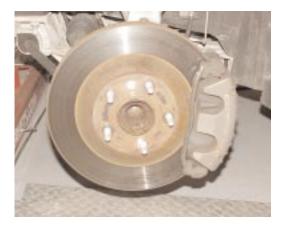

Tools Required: Lugwrench (19mm) Socket 22mm Socket

Torque Specifications: Caliper Bracket Mounting Bolts - 125 ft./lbs. Lug Nuts – 100 ft./lbs.

Step 1: Jack up car and remove wheel. See Owner's Manual or Service Manual for correct procedure of wheel removal.