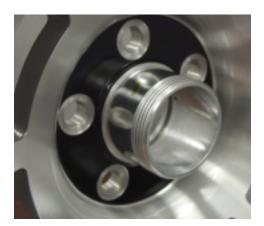

## **Installation Procedures:**

Step 1: Remove wheel from car. (Refer to Service Manual on proper wheel removal). Insert adapter into the front side of the wheel

Step 2: Insert 3 set screws in the threaded holes on adapter from the back side of the wheel and tighten securely.