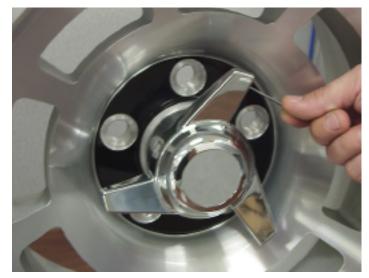

Step 3: Thread wheel spinner onto adapter and secure with set screw to the threaded hole on the back side of wheel spinner.

Step 4: Install wheel back to car.

Step 5: Repeat same procedure on each wheel