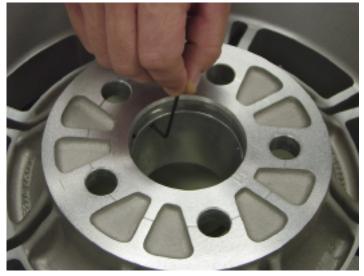

## **Installation Procedures:**

Step 1: Remove wheel from car. (Refer to Service Manual on proper wheel removal). Insert adapter into the front side of the wheel

Step 2: Insert 3 set screws in the threaded holes on adapter from the back side of the wheel and tighten securely.

Step 3: Thread wheel spinner onto adapter and secure with set screw to the threaded hole on the back side of wheel spinner.

Step 4: Install wheel back to car.

Step 5: Repeat same procedure on each wheel